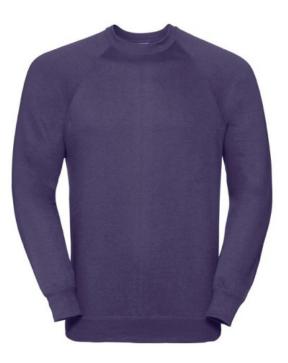

# **RUSSELL MEN'S CLASSIC SWEATSHIRT**

### Specification

RUSSELL men's CLASSIC sweatshirt, Reglan sleeves, SpotShiel stain protection. 295 g / m2, 50% comb Ringspun cotton / 50% polyester purple M